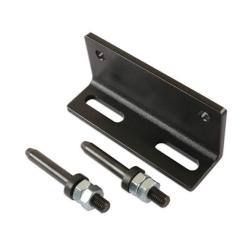

## **Cylinder Head Stand - for Ducati**

Head mounting base to allow safe and secure holding of the cylinder head when removed from the engine. Ideal for use when changing valves or valve seals.

## **Additional Information**

- Applications: Supersport, Superbike, Sport Classic, Sport Touring, Streetfighter, Multistrada, Monster, Hypermotard and Diavel.
- Equivalent to OEM 88713.2103.
- Use in accordance with OEM instructions.