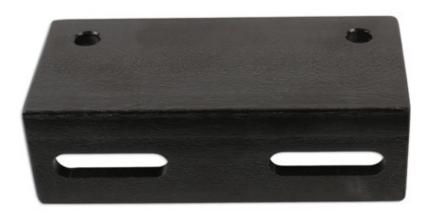

## **Cylinder Head Stand - for Ducati**

Head mounting base to allow safe and secure holding of the cylinder head when removed from the engine. Ideal for use when changing valves or valve seals.

## **Additional Information**

- Applications: Supersport, Superbike, Sport Classic, Sport Touring, Streetfighter, Multistrada, Monster, Hypermotard and Diavel.
- Equivalent to OEM 88713.2103.
- Use in accordance with OEM instructions.