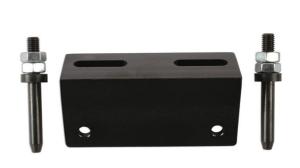

## **Cylinder Head Stand - for Ducati**

Head mounting base to allow safe and secure holding of the cylinder head when removed from the engine. Ideal for use when changing valves or valve seals.

## **Additional Information**

- Applications: Supersport, Superbike, Sport Classic, Sport Touring, Streetfighter, Multistrada, Monster, Hypermotard and Diavel.
- Equivalent to OEM 88713.2103.
- Use in accordance with OEM instructions.