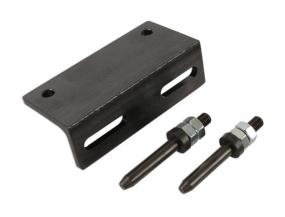

## **Cylinder Head Stand - for Ducati**

Head mounting base to allow safe and secure holding of the cylinder head when removed from the engine. Ideal for use when changing valves or valve seals.

## **Additional Information**

- Applications: Supersport, Superbike, Sport Classic, Sport Touring, Streetfighter, Multistrada, Monster, Hypermotard and Diavel.
- Equivalent to OEM 88713.2103.
- Use in accordance with OEM instructions.